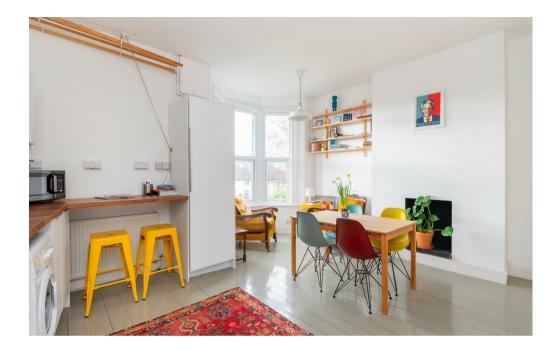

# Elton Road

#### APPROXIMATE FLOOR AREA 106.7 SQM / 1149 SQFT





#### **Boardwalk**

## **Elton Road**

### **BISHOPSTON, BRISTOL**



"The home has beautiful windows and I particularly love the bay windows at the front of the house which lets in so much light. I had to have extra long curtains made to fit them. Our first meal was fish and chips on makeshift chairs in the kitchen and I still remember the evening light coming in before watching the sunset over the garden below through the kitchen window. Gloucester Road is a two minute walk from the flat and offers independent coffee shops, bars, unique delis, selling the best olives, and an array of takeaways for every night of the week."