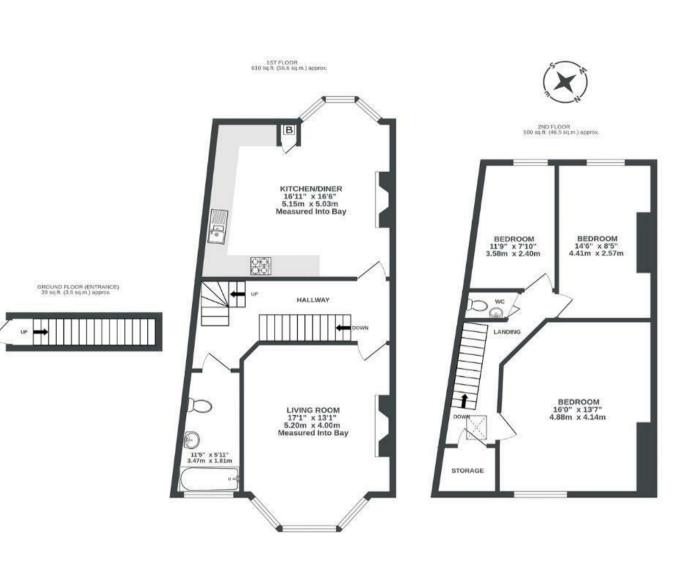

# Elton Road

#### APPROXIMATE FLOOR AREA 106.7 SQM / 1149 SQFT





#### **Boardwalk**

## **Elton Road**

### **BISHOPSTON, BRISTOL**



"The home has beautiful windows and I particularly love the bay windows at the front of the house which lets in so much light. I had to have extra long curtains made to fit them. Our first meal was fish and chips on makeshift chairs in the kitchen and I still remember the evening light coming in before watching the sunset over the garden below through the kitchen window. Gloucester Road is a two minute walk from the flat and offers independent coffee shops, bars, unique delis, selling the best olives, and an array of takeaways for every night of the week."