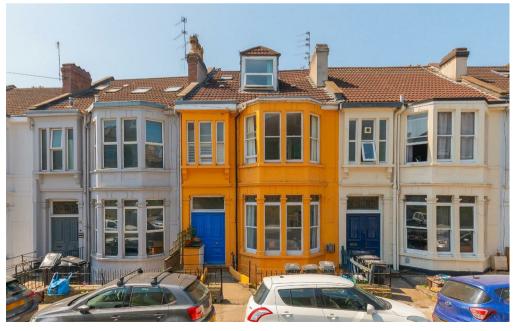

# Elton Road

## **Elton Road**

### **BISHOPSTON, BRISTOL**

"The home has beautiful windows and I particularly love the bay windows at the front of the house which lets in so much light. I had to have extra long curtains made to fit them. Our first meal was fish and chips on makeshift chairs in the kitchen and I still remember the evening light coming in before watching the sunset over the garden below through the kitchen window. Gloucester Road is a two minute walk from the flat and offers independent coffee shops, bars, unique delis, selling the best olives, and an array of takeaways for every night of the week."