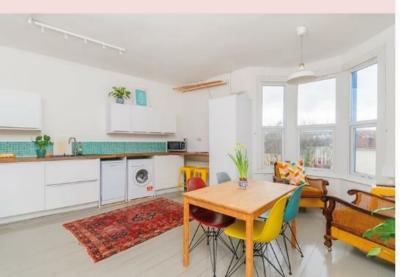

# Elton Road

#### APPROXIMATE FLOOR AREA 106.7 SQM / 1149 SQFT





#### **Boardwalk**

## **Elton Road**

### **BISHOPSTON, BRISTOL**



"The home has beautiful windows and I particularly love the bay windows at the front of the house which lets in so much light. I had to have extra long curtains made to fit them. Our first meal was fish and chips on makeshift chairs in the kitchen and I still remember the evening light coming in before watching the sunset over the garden below through the kitchen window. Gloucester Road is a two minute walk from the flat and offers independent coffee shops, bars, unique delis, selling the best olives, and an array of takeaways for every night of the week."